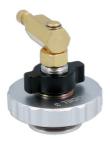

## **Brake Bleeder Cap - for Tesla Model 3**

Specially designed to allow Laser Tools pressure bleeders to be securely connected to the Tesla brake master cylinder reservoir and allow the technician to bleed the Tesla brake system using the manufacturers recommend method of pressure bleeding.

## **Additional Information**

- Quick and simple to attach & seal.
- · Innovative user adjusted expanding radial seal to ensure effective pressure sealing.
- Adaptor has 360° rotation movement, to facilitate the work.
- · Adaptor connection designed for use with Laser Brake Pressure Bleeders, Part Nos. 7515, 5629 & 5642.
- For Tesla Model S & X, please see Laser Part No. 8016.