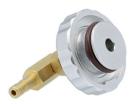

## **Brake Bleeder Cap - for Tesla Model 3**

Specially designed to allow Laser Tools pressure bleeders to be securely connected to the Tesla brake master cylinder reservoir and allow the technician to bleed the Tesla brake system using the manufacturers recommend method of pressure bleeding.

## **Additional Information**

- Quick and simple to attach & seal.
- · Innovative user adjusted expanding radial seal to ensure effective pressure sealing.
- Adaptor has 360° rotation movement, to facilitate the work.
- · Adaptor connection designed for use with Laser Brake Pressure Bleeders, Part Nos. 7515, 5629 & 5642.
- For Tesla Model S & X, please see Laser Part No. 8016.