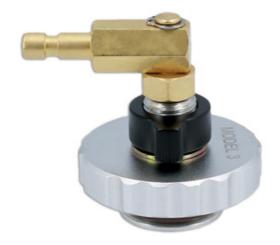

## **Brake Bleeder Cap - for Tesla Model 3**

Specially designed to allow Laser Tools pressure bleeders to be securely connected to the Tesla brake master cylinder reservoir and allow the technician to bleed the Tesla brake system using the manufacturers recommend method of pressure bleeding.

## **Additional Information**

- Quick and simple to attach & seal.
- · Innovative user adjusted expanding radial seal to ensure effective pressure sealing.
- Adaptor has 360° rotation movement, to facilitate the work.
- · Adaptor connection designed for use with Laser Brake Pressure Bleeders, Part Nos. 7515, 5629 & 5642.
- For Tesla Model S & X, please see Laser Part No. 8016.