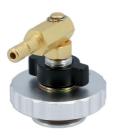

## **Brake Bleeder Cap - for Tesla Model 3**

Specially designed to allow Laser Tools pressure bleeders to be securely connected to the Tesla brake master cylinder reservoir and allow the technician to bleed the Tesla brake system using the manufacturers recommend method of pressure bleeding.

## **Additional Information**

- Quick and simple to attach & seal.
- · Innovative user adjusted expanding radial seal to ensure effective pressure sealing.
- Adaptor has 360° rotation movement, to facilitate the work.
- · Adaptor connection designed for use with Laser Brake Pressure Bleeders, Part Nos. 7515, 5629 & 5642.
- For Tesla Model S & X, please see Laser Part No. 8016.